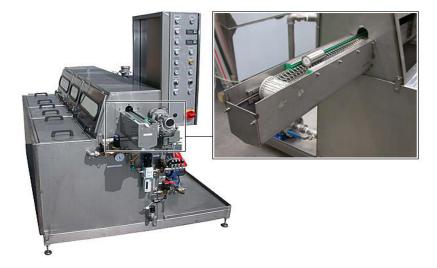

## LCT Continuous machine series DL

Long continuous machines are standing in the line in contrast to the round tact machines – without according buffer or an automation of the feeding/loading and/or unloading of the washing goods there are two people necessary for the operation.

If required the transport of the washing goods can be tacted. The tact times and the working process define the often significant length and thus the needed space and the invest and oprating costs of this machine type.

Each continuous machine is **customized**interms of the dimensions, number of single chambers and functions.

The cleaning machines of this series can be operated in the warm/watery area (series W) or in an special version also with cold cleaning agents/solvents (series K) or with an indirect heating for the use of a mixture of 20 % hydrocarbon and 80 % water.