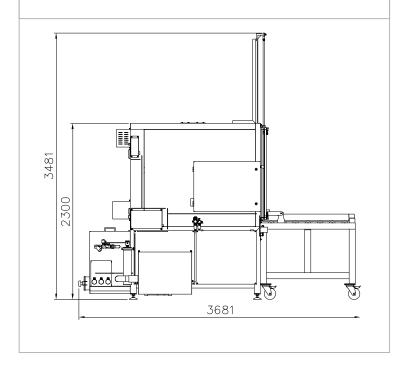

Water drain: R 2"

**Air connection:** Ø 8 mm/6 bar

Load capacity: max.2500 kg

Machine dimensions: 3719 x 3681 x 2300 mm

Height with open cover: approx. 3481 mm