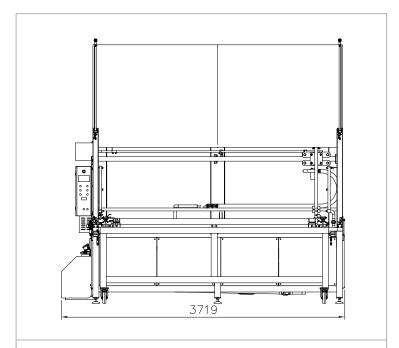

Water drain: R 2"

**Air connection:** Ø 8 mm/6 bar

Load capacity: max.2500 kg

Machine dimensions: 3719 x 3681 x 2300 mm

Height with open cover: approx. 3481 mm