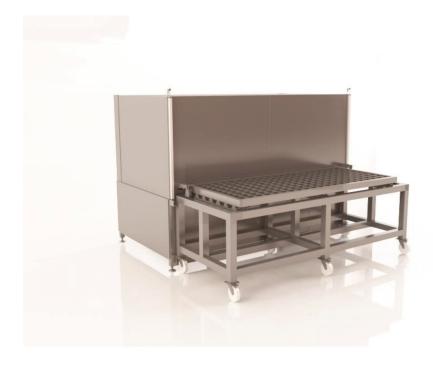

## LCT Washing machine for engine block

The machine is designed for cleaning and degreasing of engine blocks, gearboxes and other machine parts. Dimension of the engine block 2500 x 950 x 800 mm and load capacity max. 2500 kg. The parts are placed on a mobile table, which is positioned in front of the machine and via a mechanical actuator the board of the table move inside. The cleaning is carried out by three nozzle collectors – two fixed and one movable. The machine has a mud sump and oil separator. The mud sump catches gross dirt larger than  $\emptyset$  1.5 mm. The band oil separator is designed for separation of the oil from the washing solution.

Machine corpus made entirely out of stainless steel, material No. 1.4301.

The machine complies with the high CE-Requirements and EU- and USDA regulations.