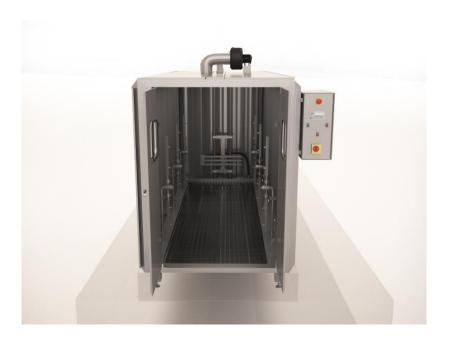

## LCT Washing machine for cylindrical parts

The machine is designed for cleaning and degreasing of cylindrical parts with dimension up to 4.5 m and diameter up to 1500 mm. The parts are placed on a trolley, which is positioned inside the chamber of the machine. The cleaning is carried out by seven nozzle collectors – six rotating and one moving up/down. Two washing processes - automatic and manual mode. Manual dosing of the washing detergent. Filter to capture particles with dimensions larger than 250  $\mu$ m. Fan for sucking out the vapors. Lighting of the washing chamber.

The tank Machine corpus made entirely out of stainless steel, material No. 1.4301.

The machine complies with the high CE-Requirements and EU- and USDA regulations.