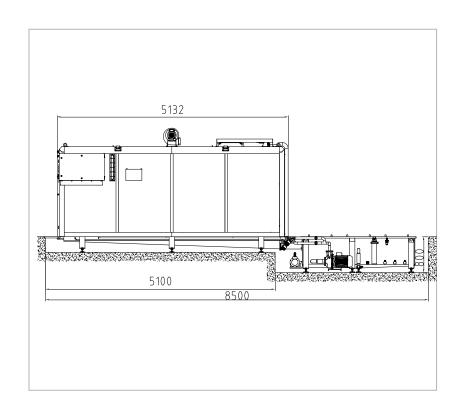

Water connection: R 1"

Water drain: R 2"

**Air connection:** Ø 10 mm/6 bar

Tank volume: 1000 |

Machine dimensions: 8500 x 1800 x 2761 mm