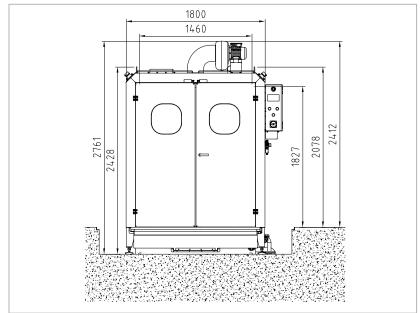

Water connection: R 1"

Water drain: R 2"

**Air connection:** Ø 10 mm/6 bar

Tank volume: 1000 |

Machine dimensions: 8500 x 1800 x 2761 mm