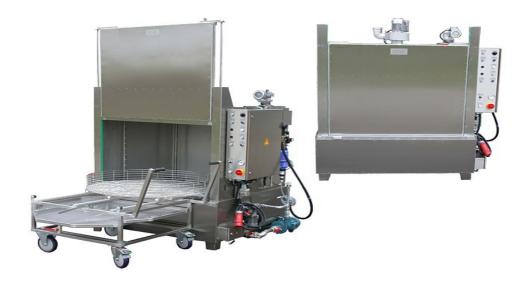

## LCT Front loading machine series H

On base of the standard program the cleaning machines of the series H were produced with a vertical door opening (lift, folding, sliding door) and higher bath contents.

Therefore these machines offer the possibility to load very heavy washing goods as well as parts with a need for very large inner heights.

A trolley with extractable washing basket or a fixed frame are basic equipment, e. g. for crane loading.

The complete program of accessories as well as the customer specified requirements can be carried out inside of this machine series..

The cleaning machines of this series can be operated in the warm/watery area (series W) or in an special version also with cold cleaning agents/solvents (series K) or with an indirect heating for the use of a mixture of 20 % hydrocarbon and 80 % water.