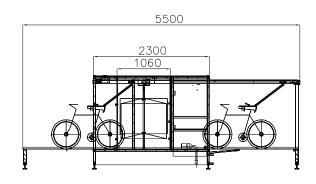

Washing consumption: 9,9 Ltr.

Washing time: approx. 6,5 min.

Machine weight: approx. 400 kg

Machine dimensions: 5500 x 1800 x 1883 mm

Pallet dimensions: 4500 x 2200 x 2200 mm