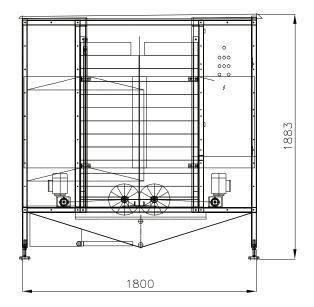

Washing consumption: 9,9 Ltr.

Washing time: approx. 6,5 min.

Machine weight: approx. 400 kg

Machine dimensions: 5500 x 1800 x 1883 mm

Pallet dimensions: 4500 x 2200 x 2200 mm