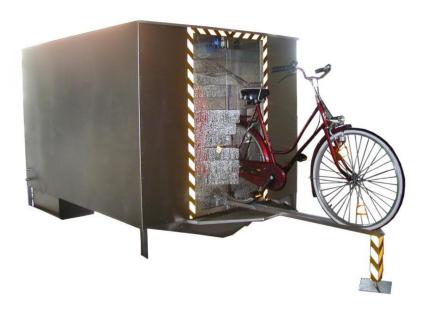

## **LCT Automatic Bicycle Washer**

For washing of bicycles with 28" wheel and with 500 mm

The bicycles pass through the machine using a transport system. Before putting the bike into the washing process, its seat has to be covered with protective casing to prevent moisturizing.

The mixture of water and cleaning detergent is sprayed through nozzles. The synchronous rotation of the horizontal brushes provides the cleaning of the bicycle rims and wheels. Afterwards, the vertical situated brushes start to rotate for washing the bicycle frame and joining parts.

The machine body is made stainless steel, material 1,4301.

The machine complies with the high CE- Requirements and EU- and USDA regulations.