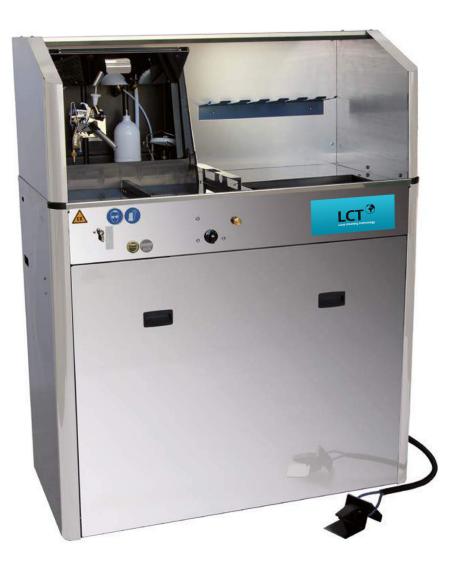

## LCT Paintspraycleaner

## Manual and automatic spray gun cleaning

The LCT Paintspraycleaner is a compact cleaning station for painting tools and spray guns. Cleaning in explosion-proof areas can be done both manually and automatically. Flow- and suction cup guns can be cleaned automatically. Afterwards, the cleaned guns can be blown dry by means of an air shower. The integrated suction device and the hood minimize odours effectively, thus guaranteeing a clean workplace.

- ► Manual and automatic cleaning also in explosion-proof areas
- ▶ Simultaneous automatic cleaning of two spray guns at a time
- ▶ For flow- and suction cup guns
- Subsequent air shower
- Option of manual cleaning by means of a flow brush
- Can be closed with a hood
- ▶ Integrated sedimentation- and filter unit

|                        | LCT Paintspraycleaner |
|------------------------|-----------------------|
| Dimensions (H x W x D) | 857 x 508 x 1554 mm   |
| Empty weight           | 94 kg                 |
| Capacity               | 60 L                  |
| Air pressure           | 5 bar                 |
| Pump: air consumption  | 58 L/min              |
| output                 | 12 L/min              |
| Pump                   | double diaphragm pump |
|                        | (PET seal)            |
| Automatic cleaning     | 14 nozzles            |
|                        | cleans 2 spray guns   |
| Noise level            | <70 dB                |
| Diameter exhaust pipe  | 76 mm                 |
|                        |                       |