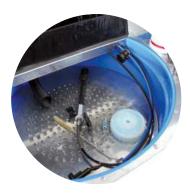

## Manual and automatic spray gun cleaning

The LCT Paintspraycleaner is a compact cleaning station for painting tools and spray guns. Cleaning in explosion-proof areas can be done both manually and automatically. Flow- and suction cup guns can be cleaned automatically. Afterwards, the cleaned guns can be blown dry by means of an air shower. The integrated suction device and the hood minimize odours effectively, thus guaranteeing a clean workplace.

- ► Manual and automatic cleaning also in explosion-proof areas
- ▶ Simultaneous automatic cleaning of two spray guns at a time
- ▶ For flow- and suction cup guns
- Subsequent air shower
- Option of manual cleaning by means of a flow brush
- Can be closed with a hood
- ▶ Integrated sedimentation- and filter unit