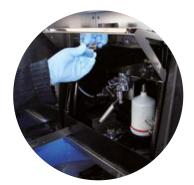

## Manual and automatic spray gun cleaning

The LCT Paintspraycleaner is a compact cleaning station for painting tools and spray guns. Cleaning in explosion-proof areas can be done both manually and automatically. Flow- and suction cup guns can be cleaned automatically. Afterwards, the cleaned guns can be blown dry by means of an air shower. The integrated suction device and the hood minimize odours effectively, thus guaranteeing a clean workplace.

- ► Manual and automatic cleaning also in explosion-proof areas
- ▶ Simultaneous automatic cleaning of two spray guns at a time
- ▶ For flow- and suction cup guns
- Subsequent air shower
- Option of manual cleaning by means of a flow brush
- Can be closed with a hood
- ▶ Integrated sedimentation- and filter unit