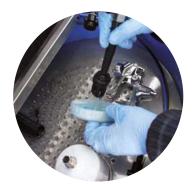

## Manual and automatic spray gun cleaning

The LCT Paintspraycleaner is a compact cleaning station for painting tools and spray guns. Cleaning in explosion-proof areas can be done both manually and automatically. Flow- and suction cup guns can be cleaned automatically. Afterwards, the cleaned guns can be blown dry by means of an air shower. The integrated suction device and the hood minimize odours effectively, thus guaranteeing a clean workplace.

- ► Manual and automatic cleaning also in explosion-proof areas
- ▶ Simultaneous automatic cleaning of two spray guns at a time
- ▶ For flow- and suction cup guns
- Subsequent air shower
- Option of manual cleaning by means of a flow brush
- Can be closed with a hood
- ▶ Integrated sedimentation- and filter unit