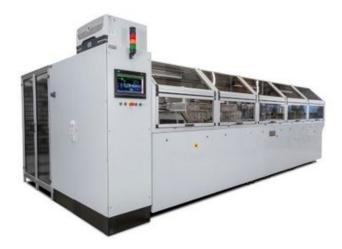

## **LCT Lift-Shift systems**

The molds/dies are cleaned in a fully automated process, which is operated by using an SPS control unit. This enables consistent process parameters and the highest level of reproduction potential and productivity of your mold and die cleaning process. This system is equipped with an overflow chamber featuring integrated pump- and filter circulation, oil separator and oil skimmer.